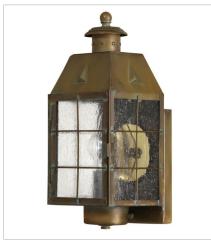

FINISH: Aged Brass GLASS: Clear Seedy

2370AS
MEDIUM WALL MOUNT LANTERN
5.5" W, 13.5" H
Socketed
1-12w Med. LED, 75w Equiv.

2374AS
LARGE WALL MOUNT LANTERN
7.5" W, 16.8" H
Socketed
2-5w Cand. LED, 60w Equiv.