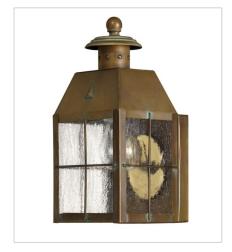

2376AS
SMALL WALL MOUNT LANTERN
4.5" W, 9.8" H
Socketed
1-12w Med. LED, 100w Equiv.

2372AS
MEDIUM HANGING LANTERN
5.5" W, 14.5" H
Socketed
2-5w Cand. LED, 40w Equiv.

2371AS
LARGE POST TOP OR PIER MOUN...
7.5" W, 20.8" H
Socketed
3-5w Cand. LED, 60w Equiv.