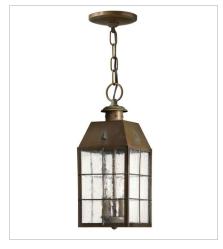

2376AS
SMALL WALL MOUNT LANTERN
4.5" W, 9.8" H
Socketed
1-12w Med. LED, 100w Equiv.

2372AS
MEDIUM HANGING LANTERN
5.5" W, 14.5" H
Socketed
2-5w Cand. LED, 40w Equiv.

2371AS
LARGE POST TOP OR PIER MOUN...
7.5" W, 20.8" H
Socketed
3-5w Cand. LED, 60w Equiv.