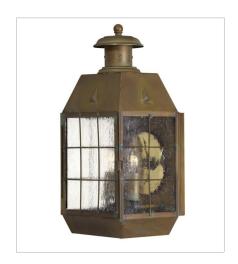

FINISH: Aged Brass GLASS: Clear Seedy

2370AS
MEDIUM WALL MOUNT LANTERN
5.5" W, 13.5" H
Socketed
1-12w Med. LED, 75w Equiv.

2374AS
LARGE WALL MOUNT LANTERN
7.5" W, 16.8" H
Socketed
2-5w Cand. LED, 60w Equiv.