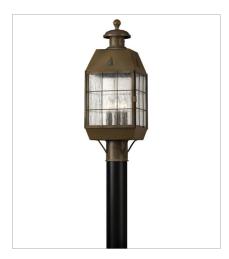

2376AS
SMALL WALL MOUNT LANTERN
4.5" W, 9.8" H
Socketed
1-12w Med. LED, 100w Equiv.

2372AS
MEDIUM HANGING LANTERN
5.5" W, 14.5" H
Socketed
2-5w Cand. LED, 40w Equiv.

2371AS
LARGE POST TOP OR PIER MOUN...
7.5" W, 20.8" H
Socketed
3-5w Cand. LED, 60w Equiv.