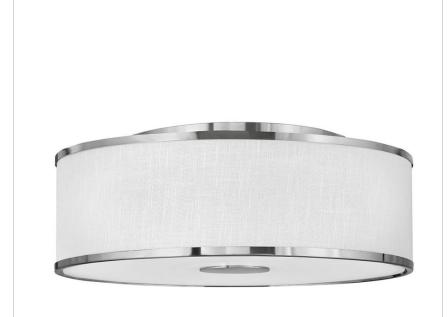

## LARGE FLUSH MOUNT

Designed with luminosity top of mind, Halo is held within an oversized lockup encased in a sleek flat disk design element. It is complemented by an Off White Linen or Heather Gray Linen shade, accompanied by a Black or Brushed Nickel finish, and easily completes any space with both form and function top of mind.

| DETAILS   |                 |
|-----------|-----------------|
| FINISH:   | Brushed Nickel  |
| MATERIAL: | Steel           |
| SHADE:    | Off-White Linen |
| DIMMABLE: | No              |

| DIMENSIONS |       |
|------------|-------|
| WIDTH:     | 24.3" |
| HEIGHT:    | 8.8"  |
| WEIGHT:    | 6.4lb |