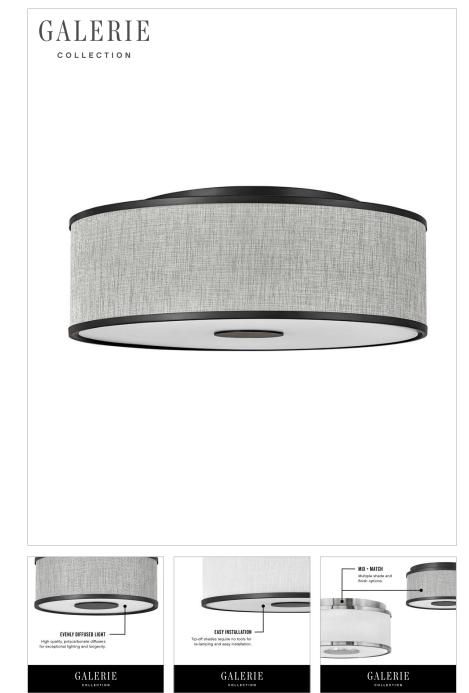

# HALO HEATHERED GRAY

## 42009BK

#### LARGE FLUSH MOUNT

Designed with luminosity top of mind, Halo is held within an oversized lockup encased in a sleek flat disk design element. It is complemented by an Off White Linen or Heather Gray Linen shade, accompanied by a Black or Brushed Nickel finish, and easily completes any space with both form and function top of mind.

| DETAILS   |                      |
|-----------|----------------------|
| FINISH:   | Black                |
| MATERIAL: | Steel                |
| SHADE:    | Heathered Gray Linen |
| DIMMABLE: | No                   |