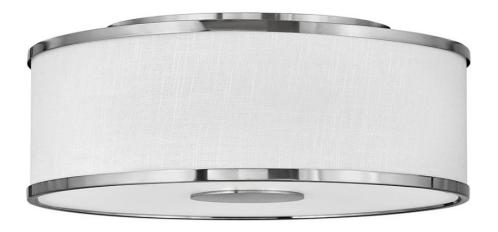

## HALO OFF WHITE

MEDIUM FLUSH MOUNT

## 42008BN

Designed with luminosity top of mind, Halo is held within an oversized lockup encased in a sleek flat disk design element. It is complemented by an Off White Linen or Heather Gray Linen shade, accompanied by a Black or Brushed Nickel finish, and easily completes any space with both form and function top of mind.

**FINISH**: Brushed Nickel **SHADE**: Off-White Linen

**WIDTH**: 18.3" **HEIGHT**: 7.3" **DEPTH**: 0

LIGHT SOURCE: Socketed

**HINKLEY** 33000 Pin Oak Parkway Avon Lake, OH 44012 **PHONE: (440) 653-5500** Toll Free: 1 (800) 446-5539 hinkley.com