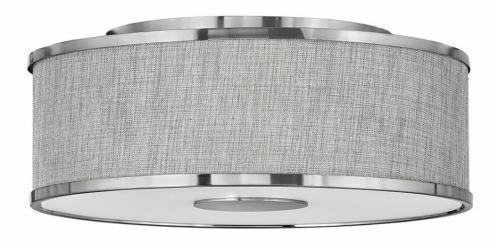

## HALO HEATHERED GRAY

MEDIUM FLUSH MOUNT

## 42007BN

Designed with luminosity top of mind, Halo is held within an oversized lockup encased in a sleek flat disk design element. It is complemented by an Off White Linen or Heather Gray Linen shade, accompanied by a Black or Brushed Nickel finish, and easily completes any space with both form and function top of mind.

FINISH: Brushed Nickel

SHADE: Heathered Gray Linen

**WIDTH**: 18.3" **HEIGHT**: 7.3" **DEPTH**: 0

LIGHT SOURCE: Socketed
WATTAGE: 3-17w Med. LED

**HINKLEY** 33000 Pin Oak Parkway Avon Lake, OH 44012 **PHONE: (440) 653-5500** Toll Free: 1 (800) 446-5539 hinkley.com