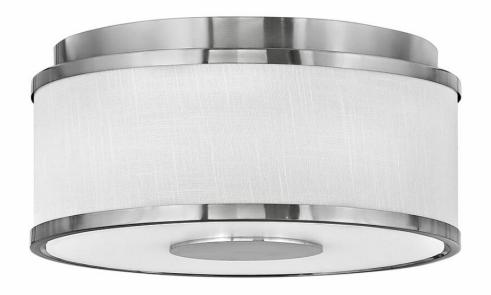

## HALO OFF WHITE

SMALL FLUSH MOUNT

## 42006BN

Designed with luminosity top of mind, Halo is held within an oversized lockup encased in a sleek flat disk design element. It is complemented by an Off White Linen or Heather Gray Linen shade, accompanied by a Black or Brushed Nickel finish, and easily completes any space with both form and function top of mind.

**FINISH**: Brushed Nickel **SHADE**: Off-White Linen

WIDTH: 13.3" HEIGHT: 6" DEPTH: 0

**LIGHT SOURCE**: Socketed **WATTAGE**: 2-17w Med. LED

**HINKLEY** 33000 Pin Oak Parkway Avon Lake, OH 44012 **PHONE: (440) 653-5500** Toll Free: 1 (800) 446-5539 hinkley.com