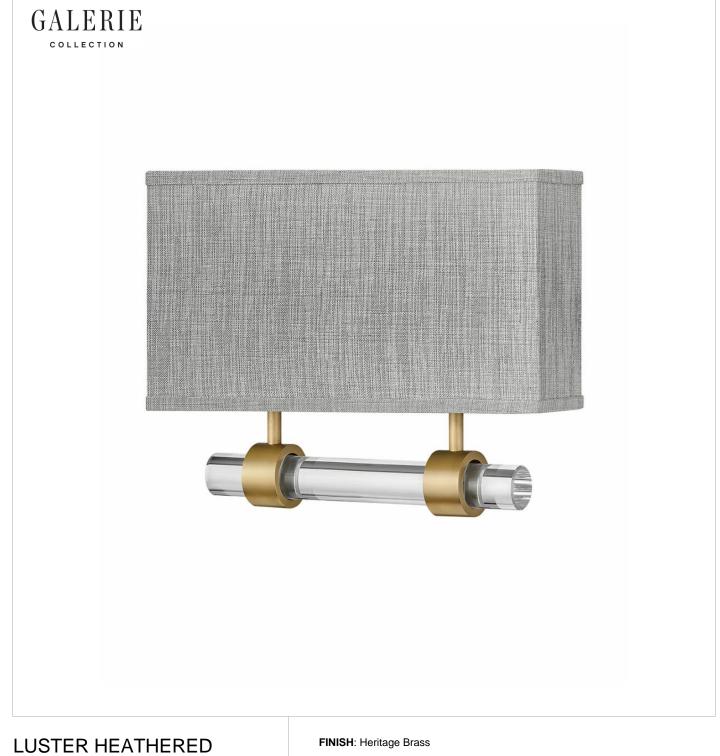

## GRAY

MEDIUM TWO LIGHT SCONCE

## 41603HB

Inspired by its lustrous appeal, Luster is a supremely suitable wall sconce for a variety of hospitality or residential settings. Luster features a clear glass rod with chic beveled ends, and comes in either a Brushed Nickel or Heritage Brass finish met with an Off White Linen or Heather Gray Linen shade. This LED sconce is fully dimmable and ADA compliant.

## HINKLEY

FINISH: Heritage Brass SHADE: Heathered Gray Linen WIDTH: 15" HEIGHT: 11.8" DEPTH: 0 LIGHT SOURCE: Integrated LED WATTAGE: 32w LED \*Included

HINKLEY 33000 Pin Oak Parkway Avon Lake, OH 44012