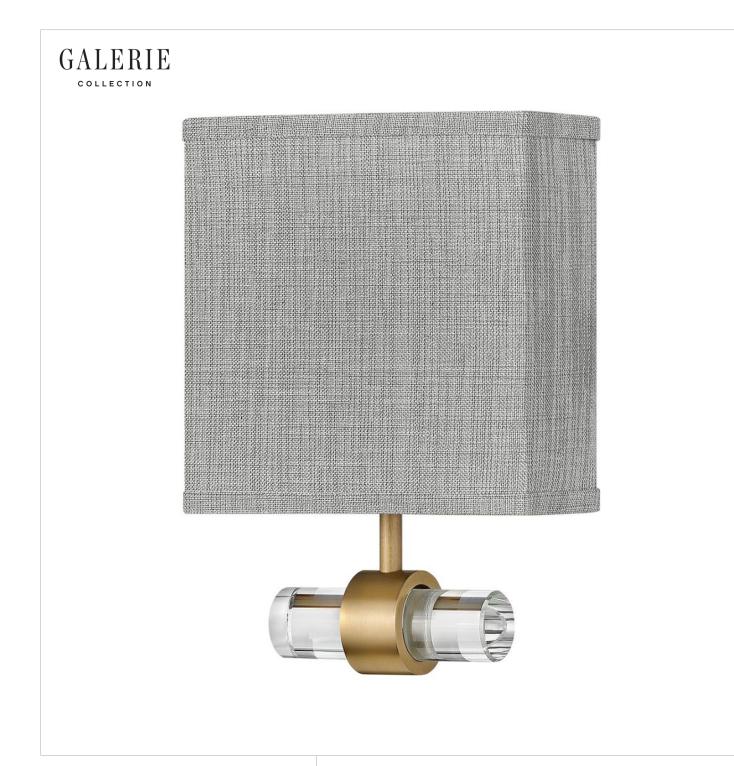

## LUSTER HEATHERED GRAY

SINGLE LIGHT SCONCE

## 41601HB

Inspired by its lustrous appeal, Luster is a supremely suitable wall sconce for a variety of hospitality or residential settings. Luster features a clear glass rod with chic beveled ends, and comes in either a Brushed Nickel or Heritage Brass finish met with an Off White Linen or Heather Gray Linen shade. This LED sconce is fully dimmable and ADA compliant.

## HINKLEY

FINISH: Heritage Brass SHADE: Heathered Gray Linen WIDTH: 8" HEIGHT: 11.8" DEPTH: 0 LIGHT SOURCE: Integrated LED

HINKLEY 33000 Pin Oak Parkway Avon Lake, OH 44012 PHONE: (440) 653-5500 Toll Free: 1 (800) 446-5539 hinkley.com