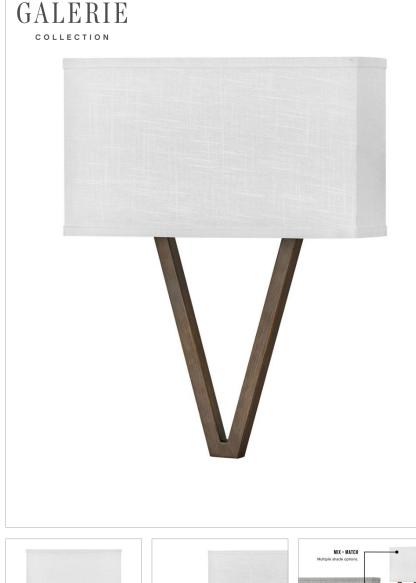

## VECTOR OFF WHITE

### 41504WL

MEDIUM TWO LIGHT SCONCE

Featuring a clean "V" design, Vector is a sophisticated yet versatile wall sconce fit for all environments, and is fully dimmable and ADA compliant. Vector comes in a flattering Walnut finish in an Off White Linen Heather Gray Linen shade.

| DETAILS   |                                 |
|-----------|---------------------------------|
| FINISH:   | Walnut                          |
| MATERIAL: | Steel                           |
| SHADE:    | Off-White Linen                 |
| DIMMABLE: | YES - CL TYPE DIMMER<br>(SSL7A) |

#### DIMENSIONS

| DIVIENSIONS    |                  |
|----------------|------------------|
| WIDTH:         | 15"              |
| HEIGHT:        | 18.5"            |
| WEIGHT:        | 5.7lb            |
| BACK PLATE:    | 13.50"W X 7.25"H |
| EXTENSION:     | 3"               |
| TOP TO OUTLET: | 4.25"            |