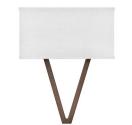

## VECTOR OFF WHITE

### 41504WL

MEDIUM TWO LIGHT SCONCE

Featuring a clean "V" design, Vector is a sophisticated yet versatile wall sconce fit for all environments, and is fully dimmable and ADA compliant. Vector comes in a flattering Walnut finish in an Off White Linen Heather Gray Linen shade.

| DETAILS   |                                 |
|-----------|---------------------------------|
| FINISH:   | Walnut                          |
| MATERIAL: | Steel                           |
| SHADE:    | Off-White Linen                 |
| DIMMABLE: | YES - CL TYPE DIMMER<br>(SSL7A) |

#### DIMENSIONS

| DIVIENSIONS    |                  |
|----------------|------------------|
| WIDTH:         | 15"              |
| HEIGHT:        | 18.5"            |
| WEIGHT:        | 5.7lb            |
| BACK PLATE:    | 13.50"W X 7.25"H |
| EXTENSION:     | 3"               |
| TOP TO OUTLET: | 4.25"            |