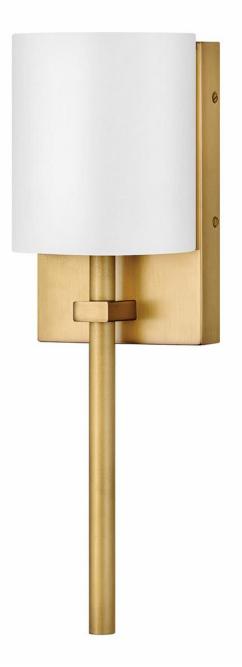

## **AVENUE WHITE ACRYLIC**

SMALL SINGLE LIGHT SCONCE

## 41011HB

Avenue offers distinct silhouettes in Brushed Nickel and Oil Rubbed Bronze to fit any style of decor. The patented LED technology produces as much light as a 100w bulb while consuming only 1/6th the energy. This LED sconce is fully dimmable and ADA compliant.

**FINISH**: Heritage Brass **GLASS**: White Acrylic

**WIDTH**: 5.5" **HEIGHT**: 8.5" **DEPTH**: 0

LIGHT SOURCE: Integrated LED WATTAGE: 16w LED \*Included

HINKLEY 33000 Pin Oak Parkway Avon Lake, OH 44012 **PHONE: (440) 653-5500** Toll Free: 1 (800) 446-5539 hinkley.com