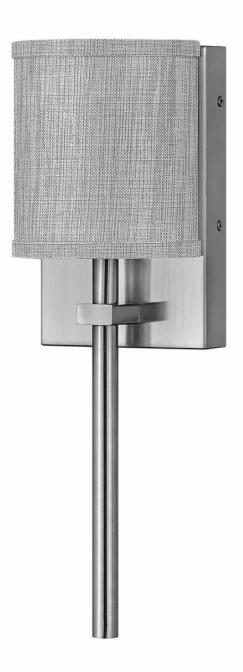

## AVENUE HEATHERED GRAY

SMALL SINGLE LIGHT SCONCE

## 41009BN

Avenue offers distinct silhouettes in Brushed Nickel and Oil Rubbed Bronze to fit any style of decor. The patented LED technology produces as much light as a 100w bulb while consuming only 1/6th the energy. This LED sconce is fully dimmable and ADA compliant.

FINISH: Brushed Nickel

SHADE: Heathered Gray Linen

**WIDTH**: 5.5" **HEIGHT**: 8.5" **DEPTH**: 0

LIGHT SOURCE: Integrated LED WATTAGE: 16w LED \*Included

**HINKLEY** 33000 Pin Oak Parkway Avon Lake, OH 44012 **PHONE: (440) 653-5500** Toll Free: 1 (800) 446-5539 hinkley.com