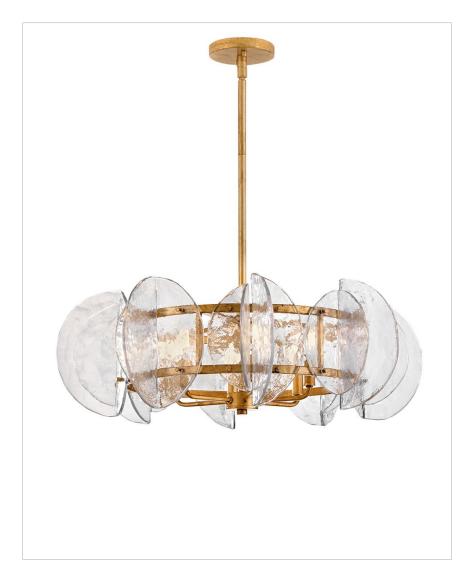

## MEDIUM DRUM CHANDELIER

Opulent folded panes of textural water glass surround Seraphina's glamorous, Distressed Brass frame, creating varied refractions and softly diffusing warm illumination throughout your space. A versatile yet stately silhouette makes a chic transitional statement in both modern and traditional settings.