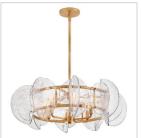

## MEDIUM DRUM CHANDELIER

Opulent folded panes of textural water glass surround Seraphina's glamorous, Distressed Brass frame, creating varied refractions and softly diffusing warm illumination throughout your space. A versatile yet stately silhouette makes a chic transitional statement in both modern and traditional settings.