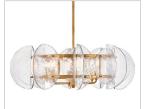

## MEDIUM DRUM CHANDELIER

Opulent folded panes of textural water glass surround Seraphina's glamorous, Distressed Brass frame, creating varied refractions and softly diffusing warm illumination throughout your space. A versatile yet stately silhouette makes a chic transitional statement in both modern and traditional settings.