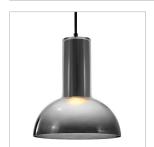

## LARGE PENDANT

A fitting name for this stunning statement, the Ombra pendant showcases a singular, pristine oversized shade in elegant gradations of Cased Opal or Smoke glass. Complementing stems and cuffs in a Black or Lacquered Brass finish enhance warm illumination for an illustrious effect.

| DETAILS       |                                 |
|---------------|---------------------------------|
| FINISH:       | Black                           |
| MATERIAL:     | Steel                           |
| GLASS:        | Smoke                           |
| SLOPE DEGREE: | 90                              |
| DIMMABLE:     | YES - CL TYPE DIMMER<br>(SSL7A) |

| DIMENSIONS |      |
|------------|------|
| WIDTH:     | 16"  |
| HEIGHT:    | 19"  |
| WEIGHT:    | 14lb |

| LIGHT SOURCE  |                         |
|---------------|-------------------------|
| LIGHT SOURCE: | Socketed                |
| WATTAGE:      | 1-7w GU10 LED *Included |
| VOLTAGE:      | 120v                    |