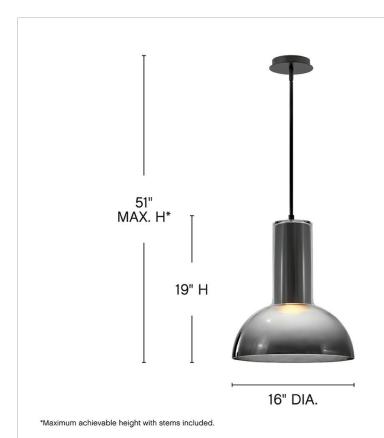

| DIMENSIONS |      |
|------------|------|
| WIDTH:     | 16"  |
| HEIGHT:    | 19"  |
| WEIGHT:    | 14lb |

| LIGHT SOURCE  |                         |
|---------------|-------------------------|
| LIGHT SOURCE: | Socketed                |
| WATTAGE:      | 1-7w GU10 LED *Included |
| VOLTAGE:      | 120v                    |

| MOUNTING    |            |
|-------------|------------|
| CANOPY:     | 5.25" Dia. |
| LEAD WIRE:  | 1 X 120"   |
| MAX HEIGHT: | 51         |

| SHIPPING       |      |
|----------------|------|
| CARTON LENGTH: | 21.8 |
| CARTON WIDTH:  | 20.3 |
| CARTON HEIGHT: | 20.8 |
| CARTON WEIGHT: | 22.5 |