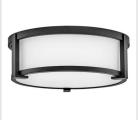

## **LOWELL**

## 28963BK

## SMALL FLUSH MOUNT

Lowell is a transitional design with clean lines and a subtle midcentury modern overtone. Robust cast L-bracket details combine with a twist lock system to maintain a sleek appearance that fits any décor.

| DETAILS   |                                            |
|-----------|--------------------------------------------|
| FINISH:   | Black                                      |
| MATERIAL: | Aluminum                                   |
| GLASS:    | Etched White                               |
| DIMMABLE: | YES - WITH DIMMABLE<br>LAMP (NOT INCLUDED) |