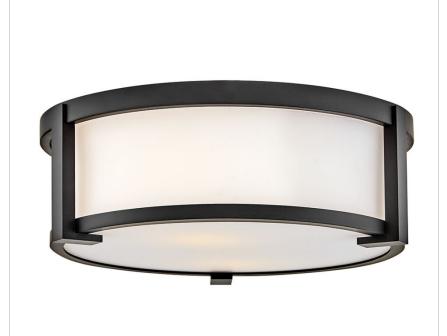

## **LOWELL**

## 28963BK

## SMALL FLUSH MOUNT

Lowell is a transitional design with clean lines and a subtle midcentury modern overtone. Robust cast L-bracket details combine with a twist lock system to maintain a sleek appearance that fits any décor.

| DETAILS   |                                            |
|-----------|--------------------------------------------|
| FINISH:   | Black                                      |
| MATERIAL: | Aluminum                                   |
| GLASS:    | Etched White                               |
| DIMMABLE: | YES - WITH DIMMABLE<br>LAMP (NOT INCLUDED) |