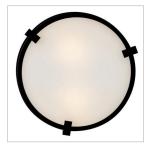

## **LOWELL**

## 28963BK

## SMALL FLUSH MOUNT

Lowell is a transitional design with clean lines and a subtle midcentury modern overtone. Robust cast L-bracket details combine with a twist lock system to maintain a sleek appearance that fits any décor.

| DETAILS   |                                            |
|-----------|--------------------------------------------|
| FINISH:   | Black                                      |
| MATERIAL: | Aluminum                                   |
| GLASS:    | Etched White                               |
| DIMMABLE: | YES - WITH DIMMABLE<br>LAMP (NOT INCLUDED) |