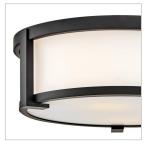

## **LOWELL**

## 28963BK

## SMALL FLUSH MOUNT

Lowell is a transitional design with clean lines and a subtle midcentury modern overtone. Robust cast L-bracket details combine with a twist lock system to maintain a sleek appearance that fits any décor.

| DETAILS   |                                            |
|-----------|--------------------------------------------|
| FINISH:   | Black                                      |
| MATERIAL: | Aluminum                                   |
| GLASS:    | Etched White                               |
| DIMMABLE: | YES - WITH DIMMABLE<br>LAMP (NOT INCLUDED) |