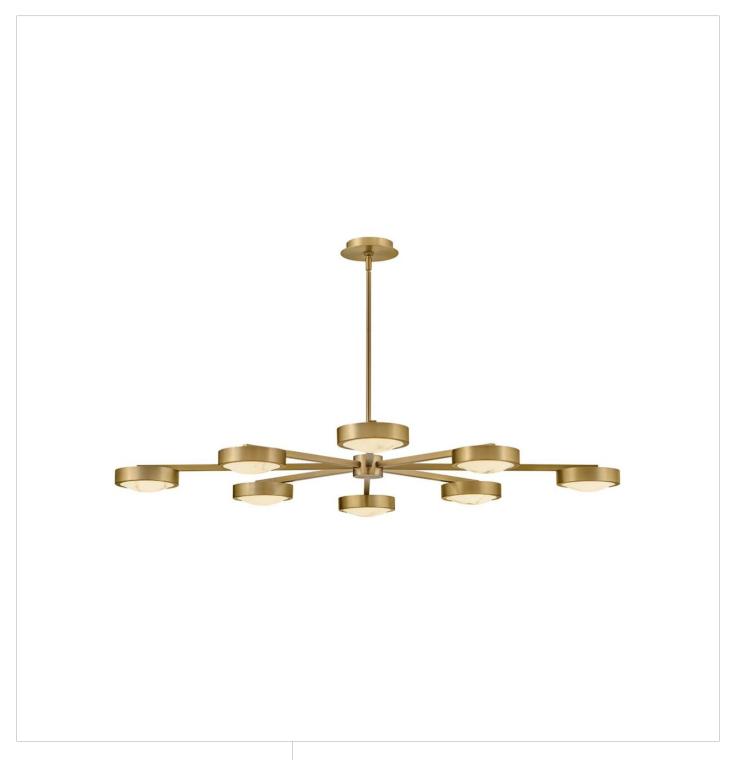

## CAVA

LARGE CONVERTIBLE SEMI-FLUSH MOUNT

## FR31014LCB

Cava's distinctive silhouette beautifully accents modern or transitional interiors with a fashionably versatile low-profile design. Cloudstone, featuring unique natural veining and color variations, is amplified by lustrous metal trim and rich Lacquered Brass or Black Oxide finishes. FINISH: Lacquered Brass

GLASS: Cloudstone

**WIDTH**: 50"

**HEIGHT**: 4.3"

**DEPTH**: 0

**LIGHT SOURCE**: Integrated LED **WATTAGE**: 128w LED \*Included

**HINKLEY** 33000 Pin Oak Parkway Avon Lake, OH 44012 **PHONE: (440) 653-5500** Toll Free: 1 (800) 446-5539 hinkley.com