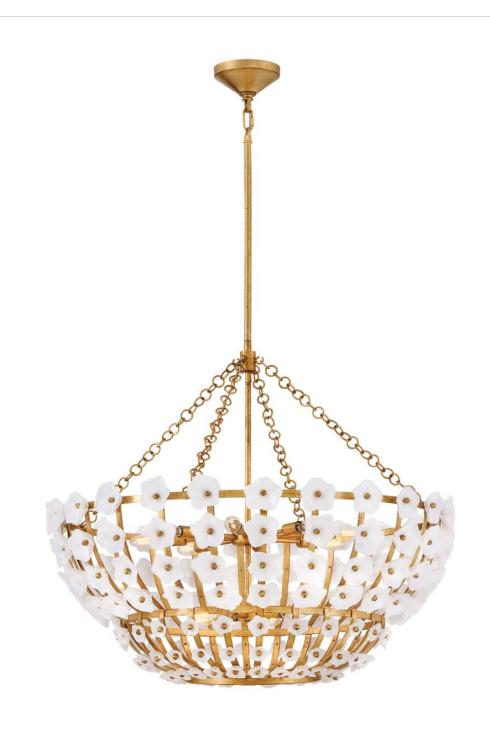

## AZALEA

## LARGE CHANDELIER

## FR41636DA

Inspired by the natural romance of annual spring blooms, Azalea's intricate silhouette is adorned with double-layered glass blossoms crafted from clear and white glass. A Distressed brass frame complements an abundance of warm, ambient illumination from dimmable candelabra lamps. FINISH: Distressed Brass GLASS: Clear Painted White Inside WIDTH: 36" HEIGHT: 29.3" DEPTH: 0 LIGHT SOURCE: Socketed WATTAGE: 12-5w Cand. LED, 60w Equiv.