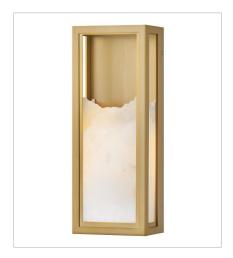

## **VELETA**

Inspired by snowy mountain peaks, Veleta's natural alabaster shade with jagged top edges is showcased by a geometric Lacquered Brass frame. Truly one-of-a-kind graining, color variations, and organically formed textures make each Veleta fixture genuinely unique.

FINISH: Lacquered Brass GLASS: Alabaster

FR41530LCB LARGE SINGLE LIGHT SCONCE 6" W, 15.8" H Socketed 1-5w Cand. LED, 60w Equiv.

FR41535LCB
MEDIUM CHANDELIER
22" W, 55.8" H
Socketed
4-5w Cand. LED, 60w Equiv.