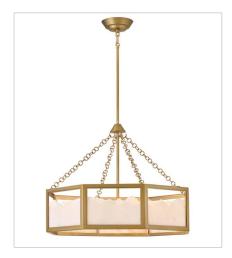

## **VELETA**

Inspired by snowy mountain peaks, Veleta's natural alabaster shade with jagged top edges is showcased by a geometric Lacquered Brass frame. Truly one-of-a-kind graining, color variations, and organically formed textures make each Veleta fixture genuinely unique.

FR41536LCB LARGE DRUM CHANDELIER 36" W, 26.5" H Socketed 8-5w Cand. LED, 60w Equiv.

FR41537LCB MEDIUM PENDANT 15" W, 31.8" H Socketed 3-5w Cand. LED, 60w Equiv.