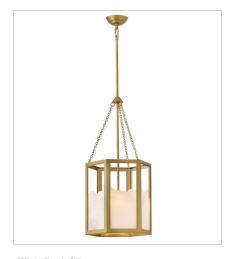

## **VELETA**

Inspired by snowy mountain peaks, Veleta's natural alabaster shade with jagged top edges is showcased by a geometric Lacquered Brass frame. Truly one-of-a-kind graining, color variations, and organically formed textures make each Veleta fixture genuinely unique.

FINISH: Lacquered Brass GLASS: Alabaster

FR41530LCB LARGE SINGLE LIGHT SCONCE 6" W, 15.8" H Socketed 1-5w Cand. LED, 60w Equiv.

FR41535LCB
MEDIUM CHANDELIER
22" W, 55.8" H
Socketed
4-5w Cand. LED, 60w Equiv.