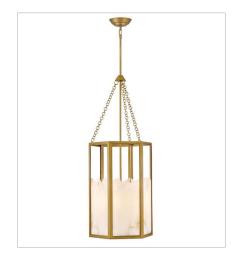

## **VELETA**

Inspired by snowy mountain peaks, Veleta's natural alabaster shade with jagged top edges is showcased by a geometric Lacquered Brass frame. Truly one-of-a-kind graining, color variations, and organically formed textures make each Veleta fixture genuinely unique.

FR41536LCB LARGE DRUM CHANDELIER 36" W, 26.5" H Socketed 8-5w Cand. LED, 60w Equiv.

FR41537LCB MEDIUM PENDANT 15" W, 31.8" H Socketed 3-5w Cand. LED, 60w Equiv.