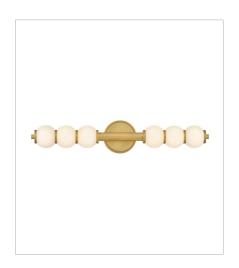

FINISH: Lacquered Brass GLASS: Etched Opal

57392LCB LARGE LED SCONCE 6" W, 24" H Integrated LED 18w LED \*Included

47396LCB
LARGE MULTI LIGHT LINEAR
52" W, 27.5" H
Integrated LED
120w LED \*Included

57393LCB LARGE LED SCONCE 6" W, 31.3" H Integrated LED 28w LED \*Included