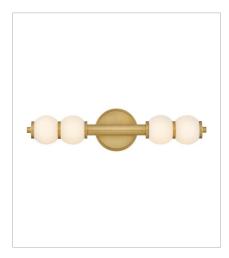

FINISH: Lacquered Brass GLASS: Etched Opal

57392LCB LARGE LED SCONCE 6" W, 24" H Integrated LED 18w LED \*Included

47396LCB
LARGE MULTI LIGHT LINEAR
52" W, 27.5" H
Integrated LED
120w LED \*Included

57393LCB LARGE LED SCONCE 6" W, 31.3" H Integrated LED 28w LED \*Included