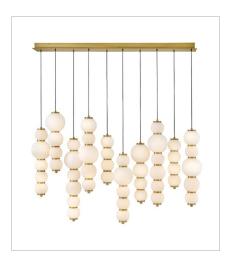

FINISH: Lacquered Brass GLASS: Etched Opal

57392LCB LARGE LED SCONCE 6" W, 24" H Integrated LED 18w LED \*Included

47396LCB
LARGE MULTI LIGHT LINEAR
52" W, 27.5" H
Integrated LED
120w LED \*Included

57393LCB LARGE LED SCONCE 6" W, 31.3" H Integrated LED 28w LED \*Included