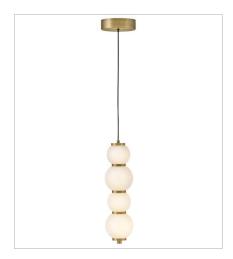

47397LCB
EXTRA SMALL PENDANT
6" W, 24.8" H
Integrated LED
15w LED \*Included

47395LCB
SMALL ABSTRACT CHANDELIER
20" W, 26" H
Integrated LED
60w LED \*Included