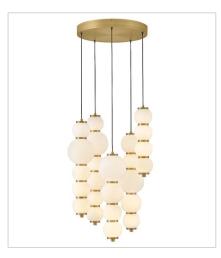

Inspired by the enduring allure of pearl jewelry, Trigo's softly cascading silhouette makes a dramatic yet elegant statement. Glowing etched opal glass globes of varying sizes create a visual rhythm and organic flow that echo the natural imperfections and unique beauty found in genuine pearls. Differences between each globe add depth and movement, combining classic beauty with modern coastal design and offering a harmonious bl...

47397LCB
EXTRA SMALL PENDANT
6" W, 24.8" H
Integrated LED
15w LED \*Included

47395LCB
SMALL ABSTRACT CHANDELIER
20" W, 26" H
Integrated LED
60w LED \*Included