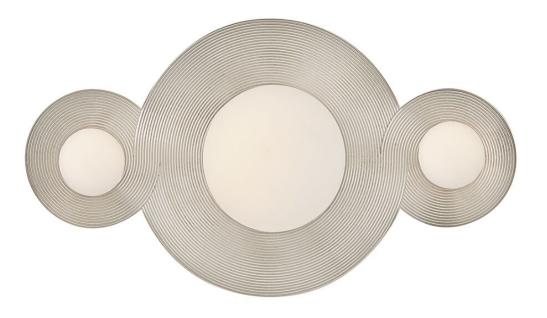

## **RHEA**

SMALL LED VANITY

## 55250PN

Evoking the concepts of eternity and limitlessness, Rhea's continuously flowing loops of refined metal create a ribbed texture along its gracefully curved backplate. Dimmable, integrated LED lamping brings comfortable energy into any bathroom or small interior space. Rhea can be installed vertically, horizontally, or even as a flush mount on a ceiling.

**FINISH**: Polished Nickel **GLASS**: Etched Opal

**WIDTH**: 10" **HEIGHT**: 5.3" **DEPTH**: 0

LIGHT SOURCE: Integrated LED WATTAGE: 10w LED \*Included

HINKLEY 33000 Pin Oak Parkway Avon Lake, OH 44012 **PHONE: (440) 653-5500** Toll Free: 1 (800) 446-5539 hinkley.com