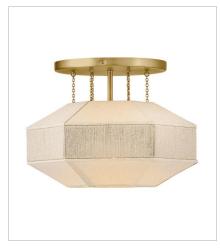

Elegant yet edgy, Lyla's geometric Oatmeal Linen shade with a textured, wrapped middle band is suspended from refined Lacquered Brass micro-chains – inspired by delicate jewelry designs. A Lacquered Brass canopy, dimmable lamping, and etched white glass diffuser add subtle warmth and a sophisticated atmosphere to the surrounding space.

47498LCB LARGE CONVERTIBLE CHANDELIER 50.5" W, 27.5" H Socketed 10-10w Med. LED

47493LCB MEDIUM SEMI-FLUSH MOUNT 15" W, 11.3" H Socketed 1-10w Med. LED