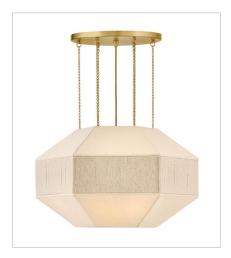

Elegant yet edgy, Lyla's geometric Oatmeal Linen shade with a textured, wrapped middle band is suspended from refined Lacquered Brass micro-chains – inspired by delicate jewelry designs. A Lacquered Brass canopy, dimmable lamping, and etched white glass diffuser add subtle warmth and a sophisticated atmosphere to the surrounding space.

FINISH: Lacquered Brass SHADE: Oatmeal Linen

47494LCB
MEDIUM CONVERTIBLE CHANDELIER
24.3" W, 14.5" H
Socketed
4-10w Med. LED

47495LCB
MEDIUM CONVERTIBLE CHANDELIER
32.3" W, 17.8" H
Socketed
6-10w Med. LED