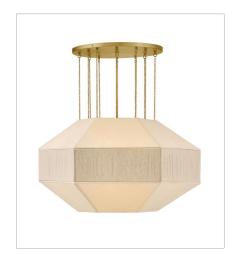

Elegant yet edgy, Lyla's geometric Oatmeal Linen shade with a textured, wrapped middle band is suspended from refined Lacquered Brass micro-chains – inspired by delicate jewelry designs. A Lacquered Brass canopy, dimmable lamping, and etched white glass diffuser add subtle warmth and a sophisticated atmosphere to the surrounding space.

FINISH: Lacquered Brass SHADE: Oatmeal Linen

47494LCB
MEDIUM CONVERTIBLE CHANDELIER
24.3" W, 14.5" H
Socketed
4-10w Med. LED

47495LCB
MEDIUM CONVERTIBLE CHANDELIER
32.3" W, 17.8" H
Socketed
6-10w Med. LED