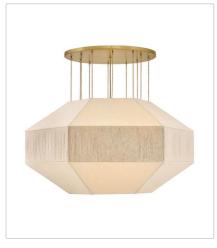

Elegant yet edgy, Lyla's geometric Oatmeal Linen shade with a textured, wrapped middle band is suspended from refined Lacquered Brass micro-chains – inspired by delicate jewelry designs. A Lacquered Brass canopy, dimmable lamping, and etched white glass diffuser add subtle warmth and a sophisticated atmosphere to the surrounding space.

47498LCB LARGE CONVERTIBLE CHANDELIER 50.5" W, 27.5" H Socketed 10-10w Med. LED

47493LCB MEDIUM SEMI-FLUSH MOUNT 15" W, 11.3" H Socketed 1-10w Med. LED