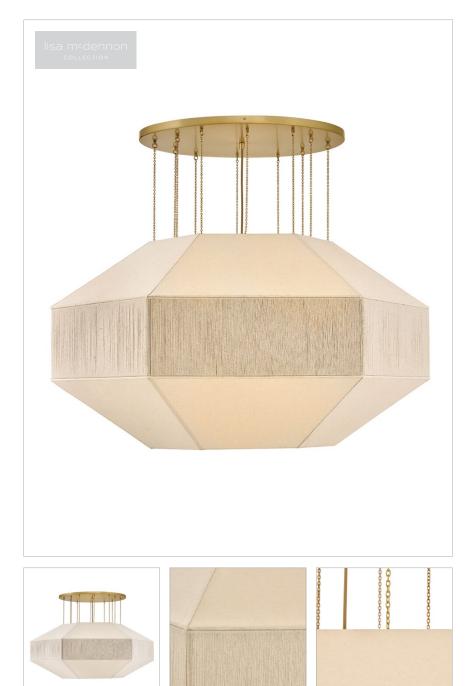

## LYLA

### 47498LCB

LARGE CONVERTIBLE CHANDELIER Elegant yet edgy, Lyla's geometric Oatmeal Linen shade with a textured, wrapped middle band is suspended from refined Lacquered Brass microchains – inspired by delicate jewelry designs. A Lacquered Brass canopy, dimmable lamping, and etched white glass diffuser add subtle warmth and a sophisticated atmosphere to the surrounding space.

#### PRODUCT DETAILS:

- Suitable for use in dry (indoor) locations as defined by NEC and CEC. Meets United States UL Underwriters Laboratories & CSA Canadian Standards Association Product Safety Standards.
  LED bulbs must be used with the fixture
- Convertible fixture can be hung as a chandelier or semi-flush mount.
- Merging the best of traditional and modern elements with a sophisticated and streamlined look
- Fixture weighs over 50lbs. Must be supported independently of the outlet box unless the outlet box is UL listed for the appropriate weight.
- Convertible fixture can be hung as a pendant or semi-flush mount
- The Lisa McDennon Collection offers a striking mix of edgy, sculptural silhouettes that incorporate modern, organic elements and luxe materials, brought to life by her innovative and original point of view.