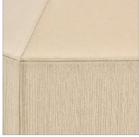

## MEDIUM CONVERTIBLE CHANDELIER

Elegant yet edgy, Lyla's geometric Oatmeal Linen shade with a textured, wrapped middle band is suspended from refined Lacquered Brass microchains – inspired by delicate jewelry designs. A Lacquered Brass canopy, dimmable lamping, and etched white glass diffuser add subtle warmth and a sophisticated atmosphere to the surrounding space.

| DETAILS   |                                            |
|-----------|--------------------------------------------|
| FINISH:   | Lacquered Brass                            |
| MATERIAL: | Steel                                      |
| SHADE:    | Oatmeal Linen                              |
|           | YES - WITH DIMMABLE<br>LAMP (NOT INCLUDED) |