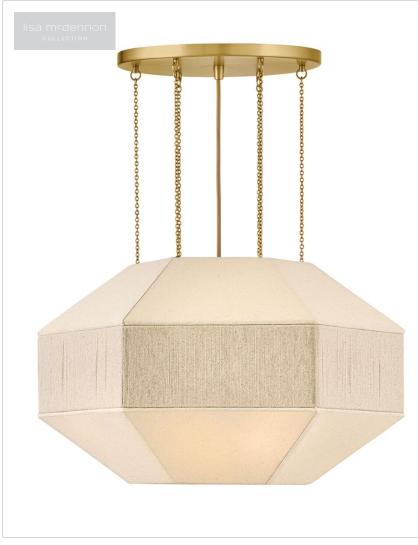

## MEDIUM CONVERTIBLE CHANDELIER

Elegant yet edgy, Lyla's geometric Oatmeal Linen shade with a textured, wrapped middle band is suspended from refined Lacquered Brass microchains – inspired by delicate jewelry designs. A Lacquered Brass canopy, dimmable lamping, and etched white glass diffuser add subtle warmth and a sophisticated atmosphere to the surrounding space.

| DETAILS   |                                            |
|-----------|--------------------------------------------|
| FINISH:   | Lacquered Brass                            |
| MATERIAL: | Steel                                      |
| SHADE:    | Oatmeal Linen                              |
|           | YES - WITH DIMMABLE<br>LAMP (NOT INCLUDED) |