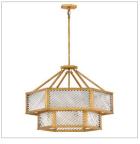

## PRODUCT DETAILS:

- Suitable for use in dry (indoor) locations as defined by NEC and CEC. Meets United States UL Underwriters Laboratories & CSA Canadian Standards Association Product Safety Standards.
- This fixture includes multiple down stems in various lengths to customize the installation height of the fixture, including one 6" stem and two 12" stems
- This item may be hung on a sloped ceiling
- Convertible fixture can be hung as a chandelier or semi-flush mount.
- Merging the best of traditional and modern elements with a sophisticated and streamlined look
- Fixture weighs over 50lbs. Must be supported independently of the outlet box unless the outlet box is UL listed for the appropriate weight.
- Convertible fixture can be hung as a pendant or semi-flush mount
- The Lisa McDennon Collection offers a striking mix of edgy, sculptural silhouettes that incorporate modern, organic elements and luxe materials, brought to life by her innovative and original point of view.