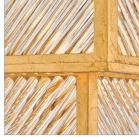

## MEDIUM CONVERTIBLE CHANDELIER

A reimagining of vintage designs from the 40s and 50s, Sura's transitional, hexagonal Distressed Brass frame creates a glamorous yet understated and tailored appeal. Cylindrical glass rods set at alternating angles echo a soft herringbone pattern, juxtaposing geometry within geometry. Layered details create a reeded effect that is reflective and alluring.