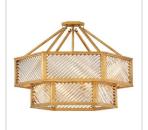

## PRODUCT DETAILS:

- Suitable for use in dry (indoor) locations as defined by NEC and CEC. Meets United States UL Underwriters Laboratories & CSA Canadian Standards Association Product Safety Standards.
- This fixture includes multiple down stems in various lengths to customize the installation height of the fixture, including one 6" stem and two 12" stems
- This item may be hung on a sloped ceiling
- Convertible fixture can be hung as a chandelier or semi-flush mount.
- Merging the best of traditional and modern elements with a sophisticated and streamlined look
- Fixture weighs over 50lbs. Must be supported independently of the outlet box unless the outlet box is UL listed for the appropriate weight.
- Convertible fixture can be hung as a pendant or semi-flush mount
- The Lisa McDennon Collection offers a striking mix of edgy, sculptural silhouettes that incorporate modern, organic elements and luxe materials, brought to life by her innovative and original point of view.