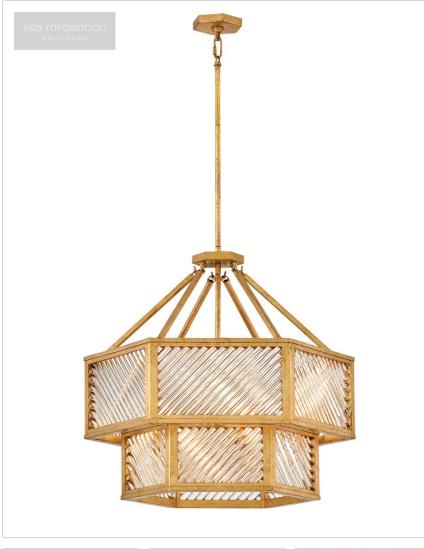

## MEDIUM CONVERTIBLE CHANDELIER

A reimagining of vintage designs from the 40s and 50s, Sura's transitional, hexagonal Distressed Brass frame creates a glamorous yet understated and tailored appeal. Cylindrical glass rods set at alternating angles echo a soft herringbone pattern, juxtaposing geometry within geometry. Layered details create a reeded effect that is reflective and alluring.

| DETAILS       |                                            |
|---------------|--------------------------------------------|
| FINISH:       | Distressed Brass                           |
| MATERIAL:     | Steel                                      |
| GLASS:        | Clear                                      |
| SLOPE DEGREE: | 90                                         |
| DIMMABLE:     | YES - WITH DIMMABLE<br>LAMP (NOT INCLUDED) |

| DIMENSIONS |       |
|------------|-------|
| WIDTH:     | 26"   |
| HEIGHT:    | 24.5" |
| WEIGHT:    | 50lb  |

| LIGHT SOURCE  |                               |
|---------------|-------------------------------|
| LIGHT SOURCE: | Socketed                      |
| WATTAGE:      | 5-5w Cand. LED, 60w<br>Equiv. |
| VOLTAGE:      | 120v                          |