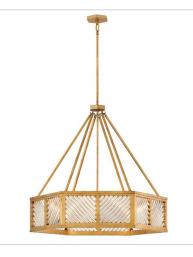

## SURA

A reimagining of vintage designs from the 40s and 50s, Sura's transitional, hexagonal Distressed Brass frame creates a glamorous yet understated and tailored appeal. Cylindrical glass rods set at alternating angles echo a soft herringbone pattern, juxtaposing geometry within geometry. Layered details create a reeded effect that is reflective and alluring.

FINISH: Distressed Brass GLASS: Clear

47464DA MEDIUM CONVERTIBLE CHANDELIER 26" W, 24.5" H Socketed 5-5w Cand. LED, 60w Equiv.

47466DA MEDIUM DRUM CHANDELIER 35" W, 33.3" H Socketed 6-5w Cand. LED, 60w Equiv.