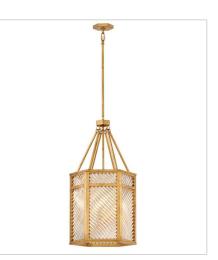

## SURA

A reimagining of vintage designs from the 40s and 50s, Sura's transitional, hexagonal Distressed Brass frame creates a glamorous yet understated and tailored appeal. Cylindrical glass rods set at alternating angles echo a soft herringbone pattern, juxtaposing geometry within geometry. Layered details create a reeded effect that is reflective and alluring.

47467DA LARGE PENDANT 16" W, 30.5" H Socketed 4-5w Cand. LED, 60w Equiv.

47461DA MEDIUM SEMI-FLUSH MOUNT 19" W, 13" H Socketed 4-5w Cand. LED, 60w Equiv.

HINKLEY 33000 Pin Oak Parkway Avon Lake, OH 44012 PHONE: (440) 653-5500 Toll Free: 1 (800) 446-5539 hinkley.com