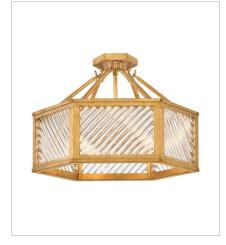

## SURA

A reimagining of vintage designs from the 40s and 50s, Sura's transitional, hexagonal Distressed Brass frame creates a glamorous yet understated and tailored appeal. Cylindrical glass rods set at alternating angles echo a soft herringbone pattern, juxtaposing geometry within geometry. Layered details create a reeded effect that is reflective and alluring.

47467DA LARGE PENDANT 16" W, 30.5" H Socketed 4-5w Cand. LED, 60w Equiv.

47461DA MEDIUM SEMI-FLUSH MOUNT 19" W, 13" H Socketed 4-5w Cand. LED, 60w Equiv.

HINKLEY 33000 Pin Oak Parkway Avon Lake, OH 44012 PHONE: (440) 653-5500 Toll Free: 1 (800) 446-5539 hinkley.com