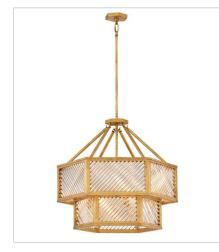

## SURA

A reimagining of vintage designs from the 40s and 50s, Sura's transitional, hexagonal Distressed Brass frame creates a glamorous yet understated and tailored appeal. Cylindrical glass rods set at alternating angles echo a soft herringbone pattern, juxtaposing geometry within geometry. Layered details create a reeded effect that is reflective and alluring.

FINISH: Distressed Brass GLASS: Clear

47464DA MEDIUM CONVERTIBLE CHANDELIER 26" W, 24.5" H Socketed 5-5w Cand. LED, 60w Equiv.

47466DA MEDIUM DRUM CHANDELIER 35" W, 33.3" H Socketed 6-5w Cand. LED, 60w Equiv.