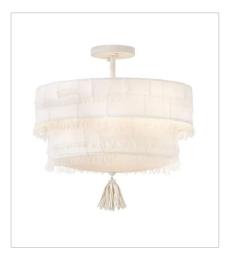

## BAYA

Taking a nod from current distressed fashions, Baya's soft, hand-sewn patchwork shade creates a light and elegant feeling. Its coastal cottage style and chic texture make an artsy transitional statement complemented by a leather tassel, comfortable dimmable lamping, and a Textured Plaster finish.

47421TXP MEDIUM SEMI-FLUSH MOUNT 18" W, 19.3" H Socketed 4-5w Cand. LED

HINKLEY

HINKLEY 33000 Pin Oak Parkway Avon Lake, OH 44012 PHONE: (440) 653-5500 Toll Free: 1 (800) 446-5539 hinkley.com