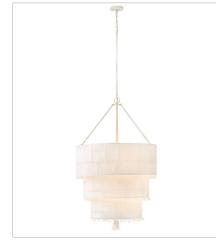

## BAYA

Taking a nod from current distressed fashions, Baya's soft, hand-sewn patchwork shade creates a light and elegant feeling. Its coastal cottage style and chic texture make an artsy transitional statement complemented by a leather tassel, comfortable dimmable lamping, and a Textured Plaster finish.

**FINISH**: Textured Plaster **SHADE**: Off-White Fabric

47426TXP DOUBLE XL MULTI TIER CHANDE... 30" W, 50.5" H Socketed 10-5w Cand. LED

47428TXP MEDIUM DRUM CHANDELIER 30" W, 42.5" H Socketed 9-5w Cand. LED