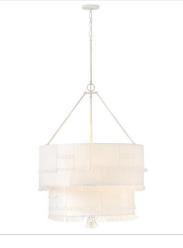

## BAYA

Taking a nod from current distressed fashions, Baya's soft, hand-sewn patchwork shade creates a light and elegant feeling. Its coastal cottage style and chic texture make an artsy transitional statement complemented by a leather tassel, comfortable dimmable lamping, and a Textured Plaster finish.

**FINISH**: Textured Plaster **SHADE**: Off-White Fabric

47426TXP DOUBLE XL MULTI TIER CHANDE... 30" W, 50.5" H Socketed 10-5w Cand. LED

47428TXP MEDIUM DRUM CHANDELIER 30" W, 42.5" H Socketed 9-5w Cand. LED