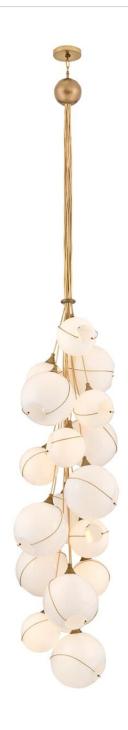

## SKYE

DOUBLE XL MULTI TIER CHANDELIER

## 30309HBR-CO

Mesmerizingly asymmetrical with a bohemian, midcentury modern flair, Skye showcases stunning globes of clear or cased opal glass with off-center openings. Slender rings and delicate details in Heritage Brass or Black finishes pull the look together, while adjustable wires allow you to create the perfect look for your space.

FINISH: Heritage Brass
GLASS: Cased Opal

**WIDTH**: 39" **HEIGHT**: 125" **DEPTH**: 0

LIGHT SOURCE: Socketed

WATTAGE: 18-10w Med. LED, 60w Equiv.

**HINKLEY** 33000 Pin Oak Parkway Avon Lake, OH 44012 **PHONE: (440) 653-5500** Toll Free: 1 (800) 446-5539 hinkley.com