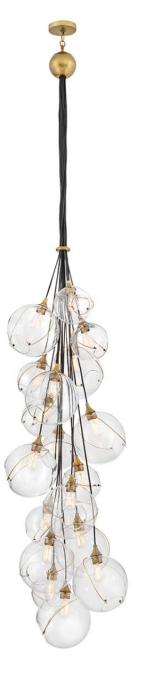

## SKYE

DOUBLE XL MULTI TIER CHANDELIER

## 30309HBR

Mesmerizingly asymmetrical with a bohemian, midcentury modern flair, Skye showcases stunning globes of clear or cased opal glass with off-center openings. Slender rings and delicate details in Heritage Brass or Black finishes pull the look together, while adjustable wires allow you to create the perfect look for your space. FINISH: Heritage Brass GLASS: Clear WIDTH: 39" HEIGHT: 125" DEPTH: 0 LIGHT SOURCE: Socketed WATTAGE: 18-10w Med. LED, 60w Equiv.