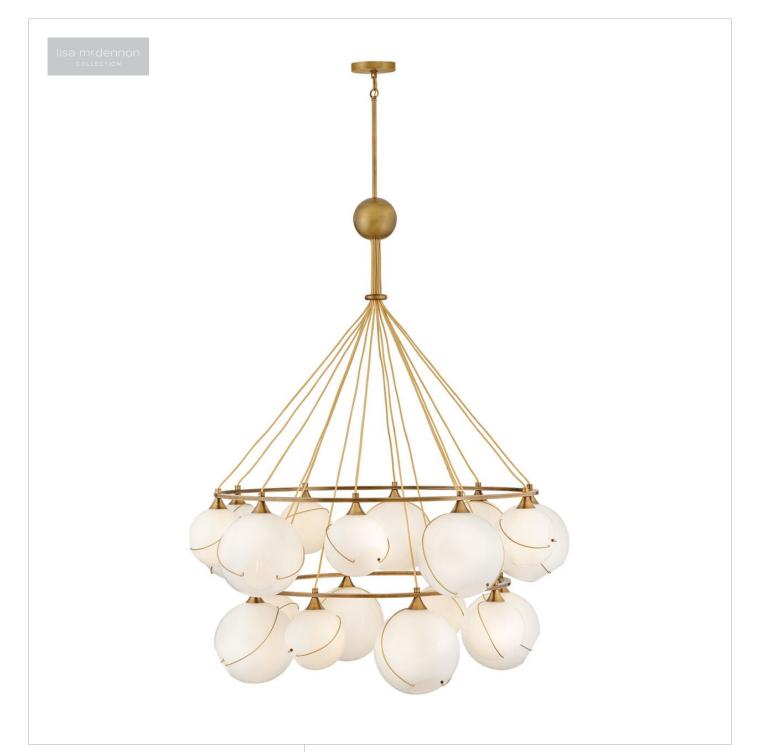

## SKYE

## EXTRA LARGE TWO TIER CHANDELIER

## 30308HBR-CO

Mesmerizingly asymmetrical with a bohemian, midcentury modern flair, Skye showcases stunning globes of clear or cased opal glass with off-center openings. Slender rings and delicate details in Heritage Brass or Black finishes pull the look together, while adjustable wires allow you to create the perfect look for your space. FINISH: Heritage Brass GLASS: Cased Opal WIDTH: 53.3" HEIGHT: 65.3" DEPTH: 0 LIGHT SOURCE: Socketed WATTAGE: 18-10w Med. LED, 60w Equiv.