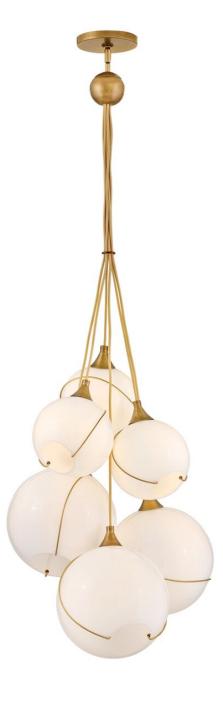

## 30306HBR-CO

Mesmerizingly asymmetrical with a bohemian, midcentury modern flair, Skye showcases stunning globes of clear or cased opal glass with off-center openings. Slender rings and delicate details in Heritage Brass or Black finishes pull the look together, while adjustable wires allow you to create the perfect look for your space. FINISH: Heritage Brass GLASS: Cased Opal WIDTH: 24" HEIGHT: 58" DEPTH: 0 LIGHT SOURCE: Socketed WATTAGE: 6-10w Med. LED, 100w Equiv.