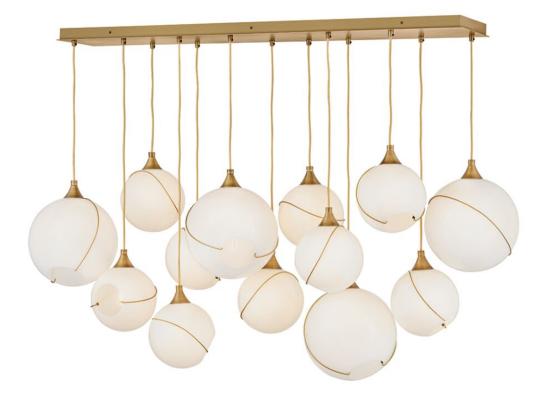

## **SKYE**

LARGE THIRTEEN LIGHT LINEAR

## 30305HBR-CO

Mesmerizingly asymmetrical with a bohemian, midcentury modern flair, Skye showcases stunning globes of clear or cased opal glass with off-center openings. Slender rings and delicate details in Heritage Brass or Black finishes pull the look together, while adjustable wires allow you to create the perfect look for your space.

**FINISH**: Heritage Brass **GLASS**: Cased Opal

**WIDTH**: 60.3" **HEIGHT**: 24.3"

LIGHT SOURCE: Socketed

WATTAGE: 13-10w Med. LED, 60w Equiv.

**HINKLEY** 33000 Pin Oak Parkway Avon Lake, OH 44012 **PHONE: (440) 653-5500** Toll Free: 1 (800) 446-5539 hinkley.com