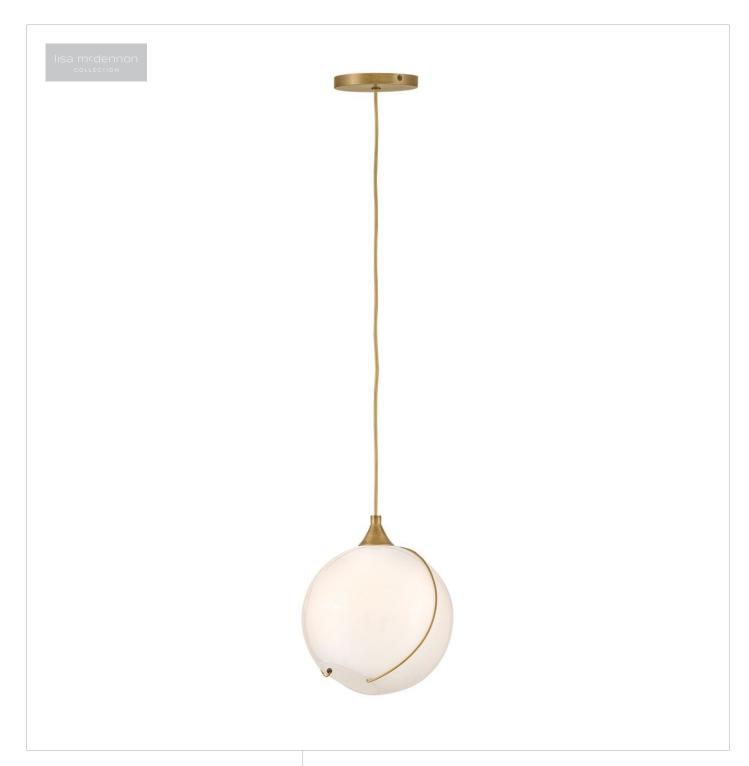

## SKYE

## SMALL PENDANT | 30303HBR-CO

Mesmerizingly asymmetrical with a bohemian, midcentury modern flair, Skye showcases a stunning globe of clear or cased opal glass with an off-center opening. A slender ring and delicate details in a Heritage Brass or Black finish pull the look together, while an adjustable wire allows you to create the perfect look for your space.

FINISH: Heritage Brass
GLASS: Cased Opal

**WIDTH**: 10.8" **HEIGHT**: 12.8" **DEPTH**: 0

**LIGHT SOURCE**: Socketed

WATTAGE: 1-10w Med. LED, 100w Equiv.

**HINKLEY** 33000 Pin Oak Parkway Avon Lake, OH 44012 **PHONE: (440) 653-5500** Toll Free: 1 (800) 446-5539 hinkley.com