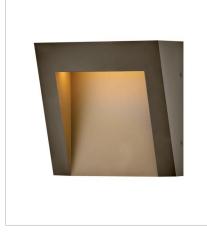

## TAPER

COASTAL ELEMENTS<sup>®</sup> collection

Sleek and sophisticated, Taper is built to last with a timeless, minimalist style that radiates contemporary cool. Its recessed integrated LEDs are directed downward with gradient illumination that grazes the gently sloped design.

FINISH: Textured Oil Rubbed Bronze GLASS: Etched Lens

2140TR EXTRA SMALL WALL MOUNT LANTERN 7" W, 7" H Integrated LED 8.50w LED \*Included

2144TR MEDIUM WALL MOUNT LANTERN 7" W, 15" H Integrated LED 8w LED \*Included