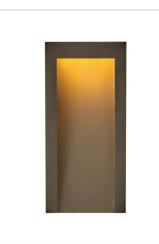

FINISH: Textured Oil Rubbed Bronze GLASS: Etched Lens

2140TR EXTRA SMALL WALL MOUNT LANTERN 7" W, 7" H Integrated LED 8.50w LED \*Included

2144TR MEDIUM WALL MOUNT LANTERN 7" W, 15" H Integrated LED 8w LED \*Included