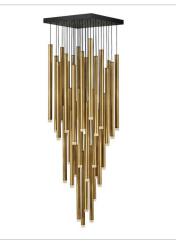

## HARMONY

Harmony orchestrates the perfect blend of style and technology. Drawing inspiration from the enduring formation of wind chimes, the sleek Black or Heritage Brass tubes gleam with a glow that emanates from the lowest point of each column. Harmony is easily adjustable with many customizable configurations and is integrated with fully dimmable LEDs.

**FINISH**: Heritage Brass with Black accents

FR49906HBR MEDIUM PENDANT 8" W, 52.5" H Integrated LED 9-1w LED \*Included

FR49908HBR LARGE PENDANT 18" W, 65.5" H Integrated LED 36-1w LED \*Included

FR49909HBR LARGE LED LINEAR 48" W, 56.5" H Integrated LED 45-1w LED \*Included