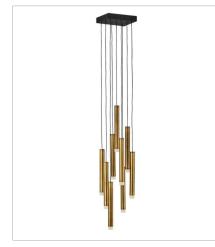

## HARMONY

Harmony orchestrates the perfect blend of style and technology. Drawing inspiration from the enduring formation of wind chimes, the sleek Black or Heritage Brass tubes gleam with a glow that emanates from the lowest point of each column. Harmony is easily adjustable with many customizable configurations and is integrated with fully dimmable LEDs.

**FINISH**: Heritage Brass with Black accents

FR49906HBR MEDIUM PENDANT 8" W, 52.5" H Integrated LED 9-1w LED \*Included

FR49908HBR LARGE PENDANT 18" W, 65.5" H Integrated LED 36-1w LED \*Included

FR49909HBR LARGE LED LINEAR 48" W, 56.5" H Integrated LED 45-1w LED \*Included