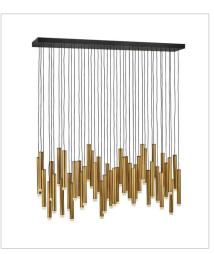

## HARMONY

Harmony orchestrates the perfect blend of style and technology. Drawing inspiration from the enduring formation of wind chimes, the sleek Black or Heritage Brass tubes gleam with a glow that emanates from the lowest point of each column. Harmony is easily adjustable with many customizable configurations and is integrated with fully dimmable LEDs.

**FINISH**: Heritage Brass with Black accents

FR49906HBR MEDIUM PENDANT 8" W, 52.5" H Integrated LED 9-1w LED \*Included

FR49908HBR LARGE PENDANT 18" W, 65.5" H Integrated LED 36-1w LED \*Included

FR49909HBR LARGE LED LINEAR 48" W, 56.5" H Integrated LED 45-1w LED \*Included