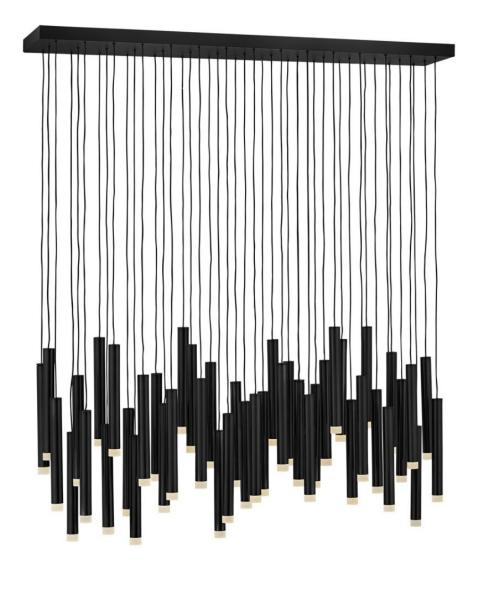

## FR49909BLK

Harmony orchestrates the perfect blend of style and technology. Drawing inspiration from the enduring formation of wind chimes, the sleek Black or Heritage Brass tubes gleam with a glow that emanates from the lowest point of each column. Harmony is easily adjustable with many customizable configurations and is integrated with fully dimmable LEDs.

## HINKLEY

FINISH: Black WIDTH: 48" HEIGHT: 56.5" LIGHT SOURCE: Integrated LED WATTAGE: 45-1w LED \*Included

HINKLEY 33000 Pin Oak Parkway Avon Lake, OH 44012 PHONE: (440) 653-5500 Toll Free: 1 (800) 446-5539 hinkley.com