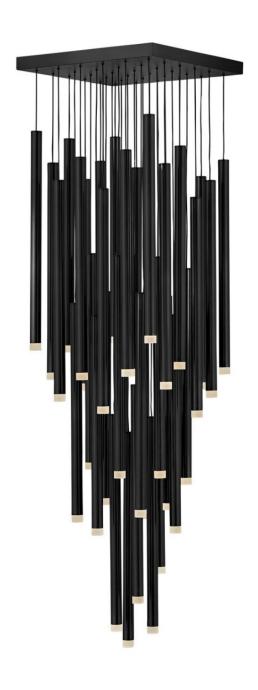

## **HARMONY**

## LARGE PENDANT | FR49908BLK

Harmony orchestrates the perfect blend of style and technology. Drawing inspiration from the enduring formation of wind chimes, the sleek Black or Heritage Brass tubes gleam with a glow that emanates from the lowest point of each column. Harmony is easily adjustable with many customizable configurations and is integrated with fully dimmable LEDs.

FINISH: Black WIDTH: 18" HEIGHT: 65.5" DEPTH: 0

LIGHT SOURCE: Integrated LED WATTAGE: 36-1w LED \*Included

HINKLEY 33000 Pin Oak Parkway Avon Lake, OH 44012 **PHONE: (440) 653-5500** Toll Free: 1 (800) 446-5539 hinkley.com