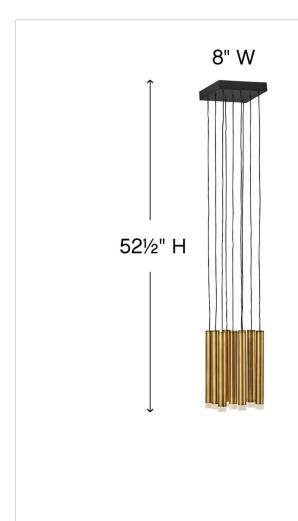

## MEDIUM PENDANT

Harmony orchestrates the perfect blend of style and technology. Drawing inspiration from the enduring formation of wind chimes, the sleek Black or Heritage Brass tubes gleam with a glow that emanates from the lowest point of each column. Harmony is easily adjustable with many customizable configurations and is integrated with fully dimmable LEDs.

| DIMENSIONS |       |
|------------|-------|
| WIDTH:     | 8"    |
| HEIGHT:    | 52.5" |
| WEIGHT:    | 9.4lb |

| LIGHT SOURCE                 |                                 |
|------------------------------|---------------------------------|
| LIGHT SOURCE:                | Integrated LED                  |
| LED NAME:                    | (9) KK1Y15-930                  |
| WATTAGE:                     | 9-1w LED *Included              |
| VOLTAGE:                     | 120v                            |
| LUMENS:                      | 918                             |
| CRI:                         | 95                              |
| INCANDESCENT<br>EQUIVALENCY: | 9 x 10w                         |
| DIMMABLE:                    | YES - CL TYPE DIMMER<br>(SSL7A) |