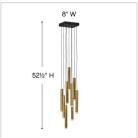

## MEDIUM PENDANT

Harmony orchestrates the perfect blend of style and technology. Drawing inspiration from the enduring formation of wind chimes, the sleek Black or Heritage Brass tubes gleam with a glow that emanates from the lowest point of each column. Harmony is easily adjustable with many customizable configurations and is integrated with fully dimmable LEDs.

| DIMENSIONS |       |
|------------|-------|
| WIDTH:     | 8"    |
| HEIGHT:    | 52.5" |
| WEIGHT:    | 9.4lb |

| LIGHT SOURCE                 |                                 |
|------------------------------|---------------------------------|
| LIGHT SOURCE:                | Integrated LED                  |
| LED NAME:                    | (9) KK1Y15-930                  |
| WATTAGE:                     | 9-1w LED *Included              |
| VOLTAGE:                     | 120v                            |
| LUMENS:                      | 918                             |
| CRI:                         | 95                              |
| INCANDESCENT<br>EQUIVALENCY: | 9 x 10w                         |
| DIMMABLE:                    | YES - CL TYPE DIMMER<br>(SSL7A) |