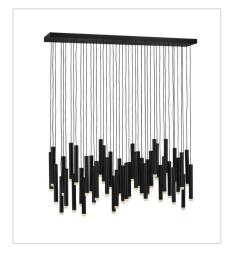

## **HARMONY**

Harmony orchestrates the perfect blend of style and technology. Drawing inspiration from the enduring formation of wind chimes, the sleek Black or Heritage Brass tubes gleam with a glow that emanates from the lowest point of each column. Harmony is easily adjustable with many customizable configurations and is integrated with fully dimmable LEDs.

FINISH: Black

FR49906BLK MEDIUM PENDANT 8" W, 52.5" H Integrated LED 9-1w LED \*Included

FR49908BLK LARGE PENDANT 18" W, 65.5" H Integrated LED 36-1w LED \*Included

FR49909BLK LARGE LED LINEAR 48" W, 56.5" H Integrated LED 45-1w LED \*Included