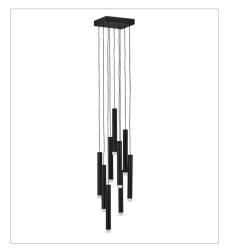

## **HARMONY**

Harmony orchestrates the perfect blend of style and technology. Drawing inspiration from the enduring formation of wind chimes, the sleek Black or Heritage Brass tubes gleam with a glow that emanates from the lowest point of each column. Harmony is easily adjustable with many customizable configurations and is integrated with fully dimmable LEDs.

FINISH: Black

FR49906BLK MEDIUM PENDANT 8" W, 52.5" H Integrated LED 9-1w LED \*Included

FR49908BLK LARGE PENDANT 18" W, 65.5" H Integrated LED 36-1w LED \*Included

FR49909BLK LARGE LED LINEAR 48" W, 56.5" H Integrated LED 45-1w LED \*Included