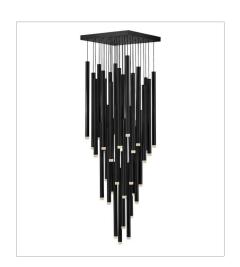

## **HARMONY**

Harmony orchestrates the perfect blend of style and technology. Drawing inspiration from the enduring formation of wind chimes, the sleek Black or Heritage Brass tubes gleam with a glow that emanates from the lowest point of each column. Harmony is easily adjustable with many customizable configurations and is integrated with fully dimmable LEDs.

FINISH: Black

FR49906BLK MEDIUM PENDANT 8" W, 52.5" H Integrated LED 9-1w LED \*Included

FR49908BLK LARGE PENDANT 18" W, 65.5" H Integrated LED 36-1w LED \*Included

FR49909BLK LARGE LED LINEAR 48" W, 56.5" H Integrated LED 45-1w LED \*Included