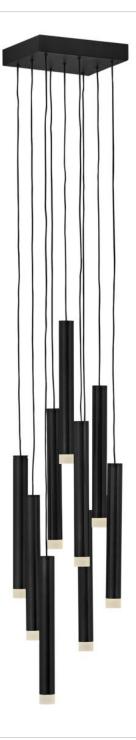

## MEDIUM PENDANT | FR49906BLK

Harmony orchestrates the perfect blend of style and technology. Drawing inspiration from the enduring formation of wind chimes, the sleek Black or Heritage Brass tubes gleam with a glow that emanates from the lowest point of each column. Harmony is easily adjustable with many customizable configurations and is integrated with fully dimmable LEDs. FINISH: Black WIDTH: 8" HEIGHT: 52.5" DEPTH: 0 LIGHT SOURCE: Integrated LED WATTAGE: 9-1w LED \*Included