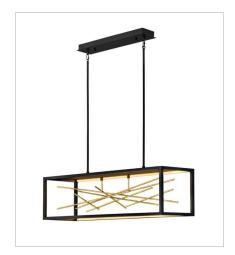

## STYX

The breathtaking design of Styx fuses rich glamour with modern styling for an enthralling and dynamic silhouette with unexpected elements. An integrated LED open frame is fully dimmable, composed of clean angles in a chic Black finish. The frame illuminates textured metal branches in Gilded Gold, mingling organic and contemporary elements.

FR46406BLK LARGE LED LINEAR 45" W, 13" H Integrated LED 96w LED \*Included

FR46407BLK
MEDIUM LED OPEN FRAME PENDANT
20" W, 21" H
Integrated LED
90w LED \*Included

FR46401BLK
MEDIUM LED FLUSH MOUNT
18" W, 8.3" H
Integrated LED
16w LED \*Included