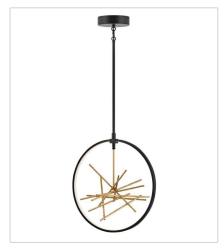

## STYX

The breathtaking design of Styx fuses rich glamour with modern styling for an enthralling and dynamic silhouette with unexpected elements. An integrated LED open frame is fully dimmable, composed of clean angles in a chic Black finish. The frame illuminates textured metal branches in Gilded Gold, mingling organic and contemporary elements.

FINISH: Black with Gilded Gold accents

FR46400BLK
LARGE LED SCONCE
6" W, 36" H
Integrated LED
40w LED \*Included

FR46402BLK SMALL LED SCONCE 6" W, 24" H Integrated LED 30w LED \*Included

FR46405BLK
LARGE OPEN FRAME PENDANT
18" W, 19.3" H
Integrated LED
34w LED \*Included