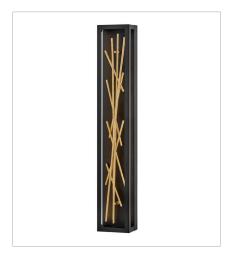

## STYX

The breathtaking design of Styx fuses rich glamour with modern styling for an enthralling and dynamic silhouette with unexpected elements. An integrated LED open frame is fully dimmable, composed of clean angles in a chic Black finish. The frame illuminates textured metal branches in Gilded Gold, mingling organic and contemporary elements.

FINISH: Black with Gilded Gold accents

FR46400BLK
LARGE LED SCONCE
6" W, 36" H
Integrated LED
40w LED \*Included

FR46402BLK SMALL LED SCONCE 6" W, 24" H Integrated LED 30w LED \*Included

FR46405BLK
LARGE OPEN FRAME PENDANT
18" W, 19.3" H
Integrated LED
34w LED \*Included