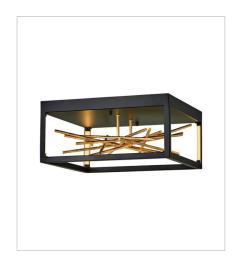

## STYX

The breathtaking design of Styx fuses rich glamour with modern styling for an enthralling and dynamic silhouette with unexpected elements. An integrated LED open frame is fully dimmable, composed of clean angles in a chic Black finish. The frame illuminates textured metal branches in Gilded Gold, mingling organic and contemporary elements.

FR46406BLK LARGE LED LINEAR 45" W, 13" H Integrated LED 96w LED \*Included

FR46407BLK
MEDIUM LED OPEN FRAME PENDANT
20" W, 21" H
Integrated LED
90w LED \*Included

FR46401BLK
MEDIUM LED FLUSH MOUNT
18" W, 8.3" H
Integrated LED
16w LED \*Included