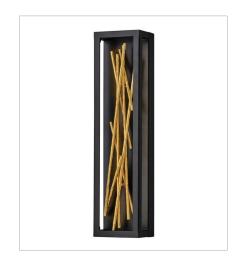

## STYX

The breathtaking design of Styx fuses rich glamour with modern styling for an enthralling and dynamic silhouette with unexpected elements. An integrated LED open frame is fully dimmable, composed of clean angles in a chic Black finish. The frame illuminates textured metal branches in Gilded Gold, mingling organic and contemporary elements.

FINISH: Black with Gilded Gold accents

FR46400BLK
LARGE LED SCONCE
6" W, 36" H
Integrated LED
40w LED \*Included

FR46402BLK SMALL LED SCONCE 6" W, 24" H Integrated LED 30w LED \*Included

FR46405BLK
LARGE OPEN FRAME PENDANT
18" W, 19.3" H
Integrated LED
34w LED \*Included