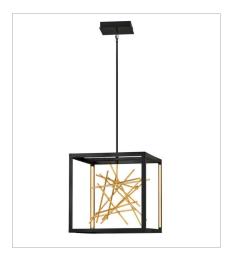

## STYX

The breathtaking design of Styx fuses rich glamour with modern styling for an enthralling and dynamic silhouette with unexpected elements. An integrated LED open frame is fully dimmable, composed of clean angles in a chic Black finish. The frame illuminates textured metal branches in Gilded Gold, mingling organic and contemporary elements.

FINISH: Black with Gilded Gold accents

FR46400BLK
LARGE LED SCONCE
6" W, 36" H
Integrated LED
40w LED \*Included

FR46402BLK SMALL LED SCONCE 6" W, 24" H Integrated LED 30w LED \*Included

FR46405BLK
LARGE OPEN FRAME PENDANT
18" W, 19.3" H
Integrated LED
34w LED \*Included