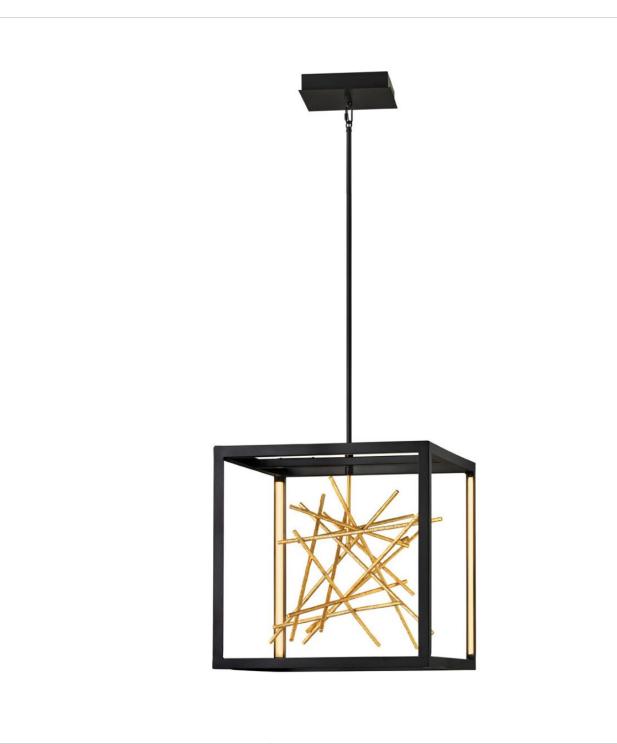

## STYX

MEDIUM LED OPEN FRAME PENDANT

## FR46407BLK

The breathtaking design of Styx fuses rich glamour with modern styling for an enthralling and dynamic silhouette with unexpected elements. An integrated LED open frame is fully dimmable, composed of clean angles in a chic Black finish. The frame illuminates textured metal branches in Gilded Gold, mingling organic and contemporary elements.

FINISH: Black WIDTH: 20" HEIGHT: 21" DEPTH: 0

**LIGHT SOURCE**: Integrated LED **WATTAGE**: 90w LED \*Included

**HINKLEY** 33000 Pin Oak Parkway Avon Lake, OH 44012 **PHONE: (440) 653-5500** Toll Free: 1 (800) 446-5539 hinkley.com