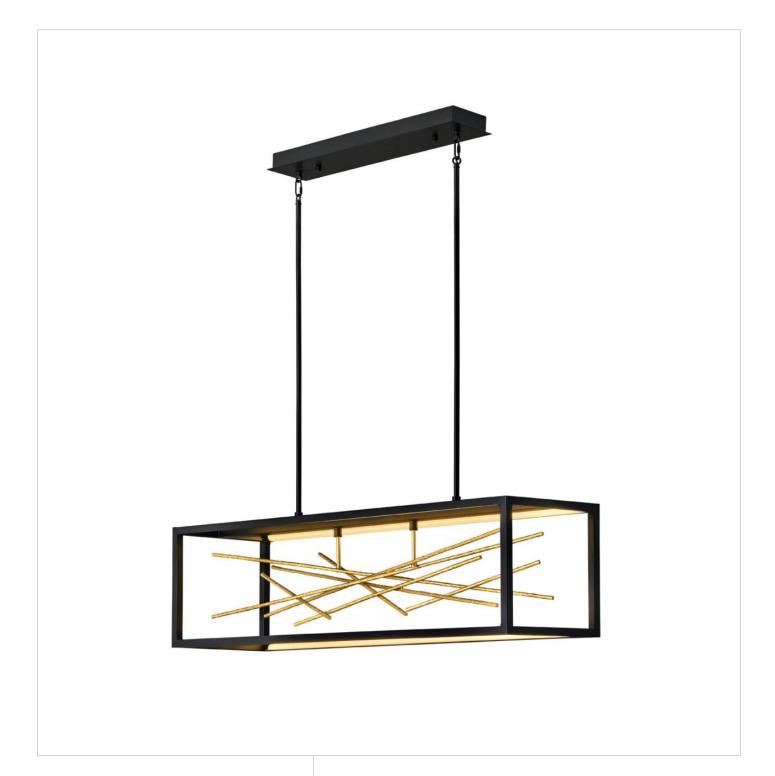

## STYX

LARGE LED LINEAR

## FR46406BLK

The breathtaking design of Styx fuses rich glamour with modern styling for an enthralling and dynamic silhouette with unexpected elements. An integrated LED open frame is fully dimmable, composed of clean angles in a chic Black finish. The frame illuminates textured metal branches in Gilded Gold, mingling organic and contemporary elements.

FINISH: Black
WIDTH: 45"
HEIGHT: 13"

**LIGHT SOURCE**: Integrated LED **WATTAGE**: 96w LED \*Included

**HINKLEY** 33000 Pin Oak Parkway Avon Lake, OH 44012 **PHONE: (440) 653-5500** Toll Free: 1 (800) 446-5539 hinkley.com