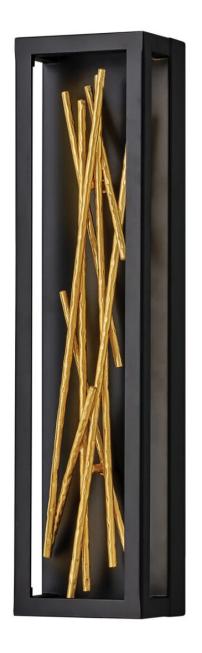

## STYX

SMALL LED SCONCE

## FR46402BLK

The breathtaking design of Styx fuses rich glamour with modern styling for an enthralling and dynamic silhouette with unexpected elements. An integrated LED open frame is fully dimmable, composed of clean angles in a chic Black finish. The frame illuminates textured metal branches in Gilded Gold, mingling organic and contemporary elements.

FINISH: Black WIDTH: 6" HEIGHT: 24" DEPTH: 0

LIGHT SOURCE: Integrated LED WATTAGE: 30w LED \*Included

HINKLEY 33000 Pin Oak Parkway Avon Lake, OH 44012 **PHONE: (440) 653-5500** Toll Free: 1 (800) 446-5539 hinkley.com