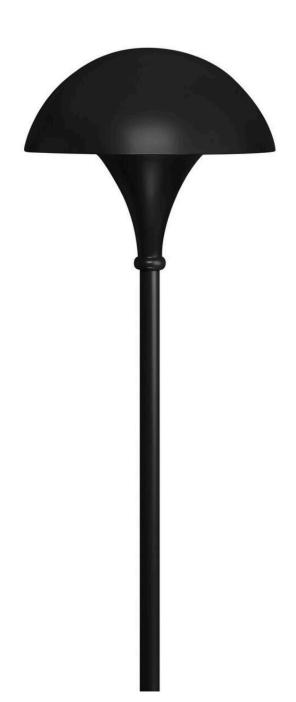

## 56000BK

The classic shape of our Mushroom Path Lights adds sophisticated curb appeal to traditional or modern architecture. Bright LED lamps provide safety and impeccable illumination to walkways and outdoor living spaces. Compatible with 120-volt lighting systems with an included wiring kit. FINISH: Black GLASS: Clear Polycarbonate WIDTH: 9.5" HEIGHT: 26" DEPTH: 0 LIGHT SOURCE: Socketed WATTAGE: 1-8w Med. LED, 75w Equiv.