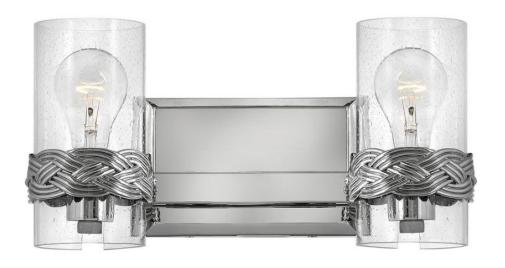

## **NEVIS**

TWO LIGHT VANITY

## 5512PN

A new nautical classic, Nevis draws inspiration from seafaring style. The intricately crafted interwoven cast bracelet details the strands of a sailor's knot and envelops vertical clear seedy glass sleeves. A gleaming Polished Nickel backplate adds to the jewel-like effect. Ideal for filament bulbs.

FINISH: Polished Nickel GLASS: Clear Seedy

WIDTH: 14" HEIGHT: 7" DEPTH: 0

**LIGHT SOURCE**: Socketed

WATTAGE: 2-14w Med. LED, 100w Equiv. or 2-100w Med.

**HINKLEY** 33000 Pin Oak Parkway Avon Lake, OH 44012 **PHONE: (440) 653-5500** Toll Free: 1 (800) 446-5539 hinkley.com