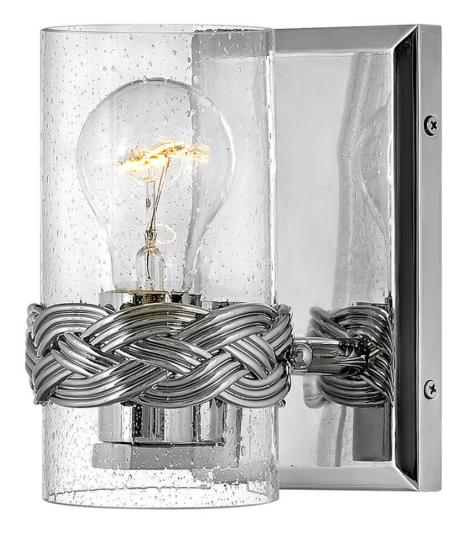

## 5510PN

A new nautical classic, Nevis draws inspiration from seafaring style. The intricately crafted interwoven cast bracelet details the strands of a sailor's knot and envelops vertical clear seedy glass sleeves. A gleaming Polished Nickel backplate adds to the jewel-like effect. Ideal for filament bulbs.

FINISH: Polished Nickel GLASS: Clear Seedy

WIDTH: 4.5" HEIGHT: 7"

**DEPTH**: 0 **LIGHT SOURCE**: Socketed

WATTAGE: 1-14w Med. LED, 100w Equiv. or 1-100w Med.

**HINKLEY** 33000 Pin Oak Parkway Avon Lake, OH 44012 **PHONE: (440) 653-5500** Toll Free: 1 (800) 446-5539 hinkley.com