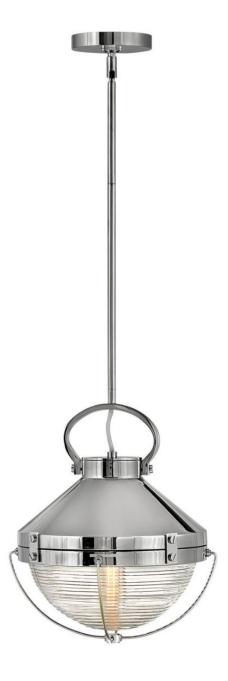

## SMALL PENDANT | 4847PN

Smooth sailing ahead with the striking Crew. Chicly designed with a hint of coastal panache, the ribbed glass bowls are covered in a wire cage inspired by vintage maritime lighting. Offered in a crisp variety of finishes, Crew enhances modern, rustic, industrial or coastal spaces alike. FINISH: Polished Nickel GLASS: Clear Ribbed WIDTH: 12" HEIGHT: 12.3" DEPTH: 0 LIGHT SOURCE: Socketed WATTAGE: 1-8w Med. LED, 100w Equiv. or 1-100w Med.