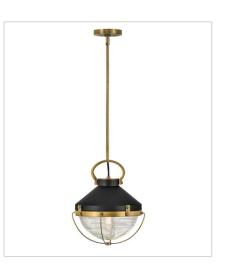

4847HB MEDIUM PENDANT 12" W, 15.3" H Socketed 1-8w Med. LED, 100w Equiv.

4841HB MEDIUM FLUSH MOUNT 16" W, 9.5" H Socketed 2-7w Med. LED, 75w Equiv.