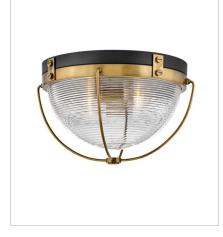

4847HB MEDIUM PENDANT 12" W, 15.3" H Socketed 1-8w Med. LED, 100w Equiv.

4841HB MEDIUM FLUSH MOUNT 16" W, 9.5" H Socketed 2-7w Med. LED, 75w Equiv.