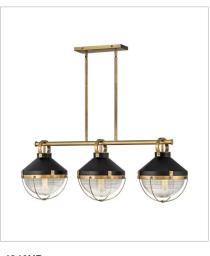

FINISH: Heritage Brass with Black accents GLASS: Clear Ribbed

4844HB LARGE PENDANT 16" W, 19.8" H Socketed 1-8w Med. LED, 100w Equiv.

4846HB THREE LIGHT LINEAR 42" W, 14.3" H Socketed 3-8w Med. LED, 100w Equiv.