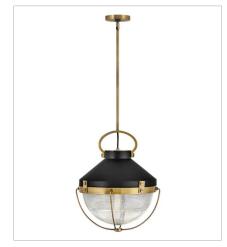

FINISH: Heritage Brass with Black accents GLASS: Clear Ribbed

4844HB LARGE PENDANT 16" W, 19.8" H Socketed 1-8w Med. LED, 100w Equiv.

4846HB THREE LIGHT LINEAR 42" W, 14.3" H Socketed 3-8w Med. LED, 100w Equiv.