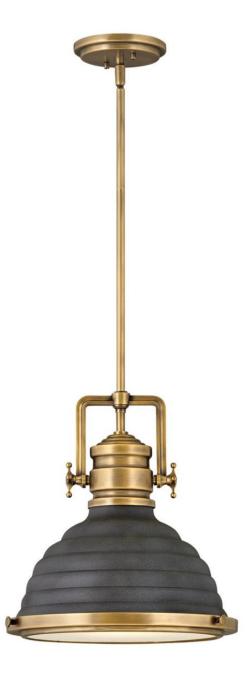

## SMALL PENDANT | 4697HB-DZ

A modern interpretation of the hard-working factory pendant, Keating delivers a robust silhouette with prominent over scaled cast knobs and a boldly ribbed shade in either Heritage Brass or Heritage Brass with Aged Zinc finish options. Refined elements like the ring and knob trim detail and a flat glass lens add sophistication to this striking pendant. FINISH: Heritage Brass GLASS: Etched Lens WIDTH: 14.3" HEIGHT: 14.5" DEPTH: 0 LIGHT SOURCE: Socketed WATTAGE: 1-12w Med. LED, 100W Equiv.