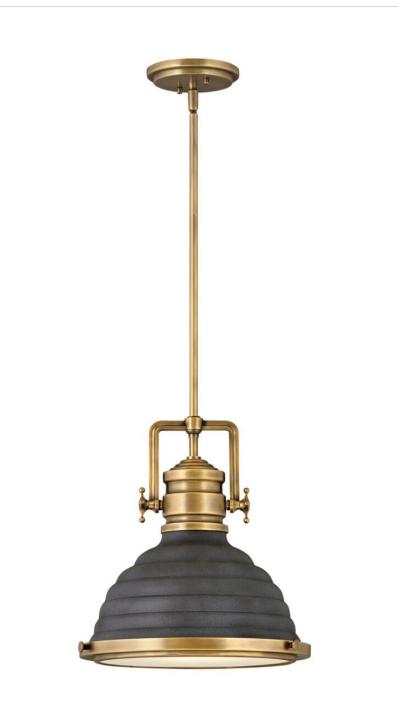

## SMALL PENDANT | 4697HB-DZ

A modern interpretation of the hard-working factory pendant, Keating delivers a robust silhouette with prominent over scaled cast knobs and a boldly ribbed shade in either Heritage Brass or Heritage Brass with Aged Zinc finish options. Refined elements like the ring and knob trim detail and a flat glass lens add sophistication to this striking pendant.

FINISH: Heritage Brass GLASS: Etched Lens

WIDTH: 14.3" HEIGHT: 14.5" DEPTH: 0

**LIGHT SOURCE**: Socketed

WATTAGE: 1-12w Med. LED, 100w Equiv.

**HINKLEY** 33000 Pin Oak Parkway Avon Lake, OH 44012 **PHONE: (440) 653-5500** Toll Free: 1 (800) 446-5539 hinkley.com