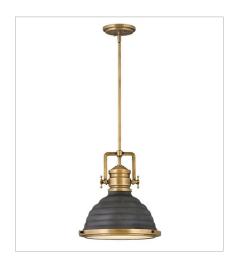

## **KEATING**

A modern interpretation of the hard-working factory pendant, Keating delivers a robust silhouette with prominent over scaled cast knobs and a boldly ribbed shade in either Heritage Brass or Heritage Brass with Aged Zinc finish options. Refined elements like the ring and knob trim detail and a flat glass lens add sophistication to this striking pendant.

FINISH: Heritage Brass, Heritage Brass

with Aged Zinc accents **GLASS**: Etched Lens

4697HB SMALL PENDANT 14.3" W, 14.5" H Socketed 1-12w Med. LED, 100w Equiv.

4697HB-DZ SMALL PENDANT 14.3" W, 14.5" H Socketed 1-12w Med. LED, 100w Equiv.