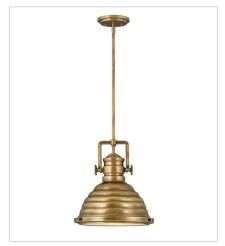

## **KEATING**

A modern interpretation of the hard-working factory pendant, Keating delivers a robust silhouette with prominent over scaled cast knobs and a boldly ribbed shade in either Heritage Brass or Heritage Brass with Aged Zinc finish options. Refined elements like the ring and knob trim detail and a flat glass lens add sophistication to this striking pendant.

FINISH: Heritage Brass, Heritage Brass

with Aged Zinc accents **GLASS**: Etched Lens

4697HB SMALL PENDANT 14.3" W, 14.5" H Socketed 1-12w Med. LED, 100w Equiv.

4697HB-DZ SMALL PENDANT 14.3" W, 14.5" H Socketed 1-12w Med. LED, 100w Equiv.